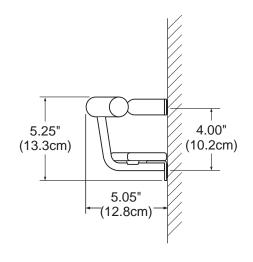

#### **Product Dimensions**

#### **Product Specification**

The product shall be a combination shampoo shelf and grab rail. The product shall have a removable solid surface shelf. The product shall have patented discreet wall mounts that conceal the mounting hardware. There shall be four points of contact between the product and the wall. The grab rail portion of the product shall be 1.25"/3.2cm in diameter. The product shall be suitable for use in a wet environment. The product shall have a weight capacity in excess of 500lbs / 227kg. Product shall comply with ADA Guidelines, specifying the structural strength of grab bars, tubs and shower seats. The grab rail shall be Invisia Collection model INV-SHS-\_\_\_\_ (see table below for appropriate product code).