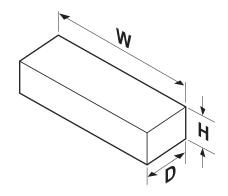

#### **Product Dimensions**

## **Shipping Dimensions**

| Model | Height (H)  | Width (W)    | Depth (D)   | Weight        |
|-------|-------------|--------------|-------------|---------------|
| SHS   | 6" / 15.2cm | 22" / 55.9cm | 8" / 20.3cm | 7lbs / 3.18kg |