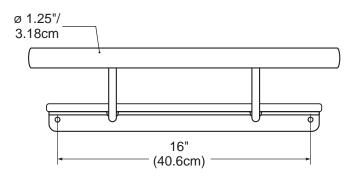

#### **Product Dimensions**

#### **Product Specification**

The product shall be a combination shampoo shelf and grab rail. The product shall have a removable solid surface shelf. The product shall have patented discreet wall mounts that conceal the mounting hardware. There shall be four points of contact between the product and the wall. The grab rail portion of the product shall be 1.25"/3.2cm in diameter. The product shall be suitable for use in a wet environment. The product shall have a weight capacity in excess of 500lbs / 227kg. Product shall comply with ADA Guidelines, specifying the structural strength of grab bars, tubs and shower seats. The grab rail shall be Invisia Collection model INV-SHS-\_\_\_\_ (see table below for appropriate product code).