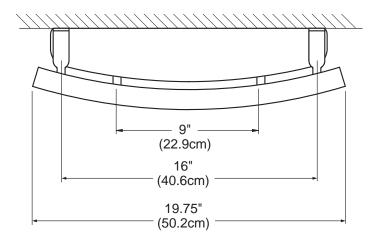

#### **Product Dimensions**

#### **Product Specification**

The product shall be a combination shampoo shelf and grab rail. The product shall have a removable solid surface shelf. The product shall have patented discreet wall mounts that conceal the mounting hardware. There shall be four points of contact between the product and the wall. The grab rail portion of the product shall be 1.25"/3.2cm in diameter. The product shall be suitable for use in a wet environment. The product shall have a weight capacity in excess of 500lbs / 227kg. Product shall comply with ADA Guidelines, specifying the structural strength of grab bars, tubs and shower seats. The grab rail shall be Invisia Collection model INV-SHS-\_\_\_\_ (see table below for appropriate product code).